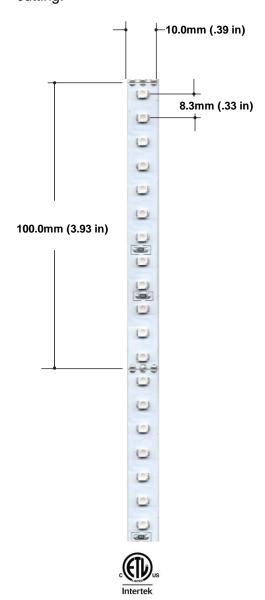

## **SPECIFICATIONS**

| Color(s)                             | Adjustable White  |
|--------------------------------------|-------------------|
| Color Temp                           | 2,400° -6,500° K  |
| Wavelength                           | N/A               |
| Beam Angle                           | 120°              |
| Brightness<br>(lumens/m)             | 635/753           |
| Power Consumption (watts/5m)         | 84                |
| Power Consumption (watts/ft)         | 5.10              |
| Operating Voltage                    | 24VDC             |
| Current (mA/5m)                      | 3500              |
| Quantity of LEDs<br>Per 5m (16.4 ft) | 600               |
| CRI                                  | 70                |
| LED Spacing                          | 8.3mm (.33 in)    |
| Cutting Increment                    | 100.0mm (3.93 in) |
| Length                               | 5m (16.4 ft)      |
| Width                                | 10mm (.39 in)     |
| Average Life                         | 25,000 hrs        |
| Compliance                           | ETL               |
| Warranty                             | Two Years         |
| IP Rating                            | IP67              |
| LED Chip Size                        | 3528              |
| Backing Color                        | White             |
| Use Environment                      | Outdoor           |